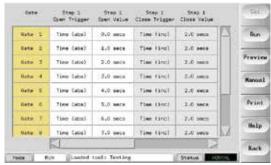

### **BENEFITS**

- The sequential valve gate technology is integrated in a precise hot runner control unit with all available features or stand alone unit
- SVGP systems are air cooled & energy efficient
- Designed to easily connect to any valve gate system
- Precise filling control with performance graphs displaying time and position, with up to 4 steps per cycle
- (2) digital and analog triggers for 2-shot applications