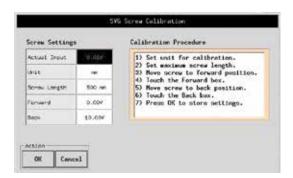

## CONFIGURATION

- Pin position feedback for gate open /close confirmation
- Automatic and manual mode for individual gate control
- · Absolute and incremental timer selections
- Single or dual acting solenoid valves for gate activation, valve banks re-locatable
- Calibrate analog signals for position, pressure and volumetric settings
- Reconfigure pin position feedback inputs for 12 additional sequences
- 500 or 1000 Watt 24VDC power supply Standard 220V single phase (185-245V range) or Optional 480V three phase