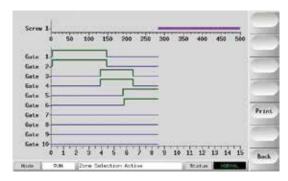

### **BENEFITS**

- The sequential valve gate technology is integrated in a precise hot runner control unit with all available features or stand alone unit
- SVGP systems are air cooled & energy efficient
- Designed to easily connect to any valve gate system
- Precise filling control with performance graphs displaying time and position, with up to 4 steps per cycle
- (2) digital and analog triggers for 2-shot applications