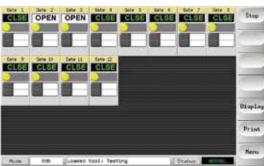

## CONFIGURATION

- Pin position feedback for gate open /close confirmation
- Automatic and manual mode for individual gate control
- · Absolute and incremental timer selections
- Single or dual acting solenoid valves for gate activation, valve banks re-locatable
- Calibrate analog signals for position, pressure and volumetric settings
- Reconfigure pin position feedback inputs for 12 additional sequences
- 500 or 1000 Watt 24VDC power supply Standard 220V single phase (185-245V range) or Optional 480V three phase

# **KEY TECHNICAL FEATURES AT A GLANCE**

- Digital outputs fused at 2 amps
- Digital inputs pin position back/forward
- Integrated 24 VDC power supply to drive valve gate solenoids
- 7" color touch screen on standalone controller
- · Controls single or dual coil solenoid valves
- · Real time valve status graph
- Configurable Easy View status page
- NEW SVG Power pack combines hot runner control, SVG, hydraulic power pack and solenoid valve bank all in one package