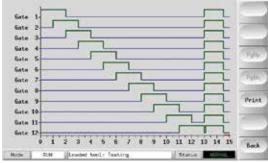

### **BENEFITS**

- The sequential valve gate technology is integrated in a precise hot runner control unit with all available features or stand alone unit
- SVGP systems are air cooled & energy efficient
- Designed to easily connect to any valve gate system
- Precise filling control with performance graphs displaying time and position, with up to 4 steps per cycle
- (2) digital and analog triggers for 2-shot applications

# **KEY TECHNICAL FEATURES AT A GLANCE**

- Digital outputs fused at 2 amps
- Digital inputs pin position back/forward
- Integrated 24 VDC power supply to drive valve gate solenoids
- 7" color touch screen on standalone controller
- · Controls single or dual coil solenoid valves
- · Real time valve status graph
- Configurable Easy View status page
- NEW SVG Power pack combines hot runner control, SVG, hydraulic power pack and solenoid valve bank all in one package